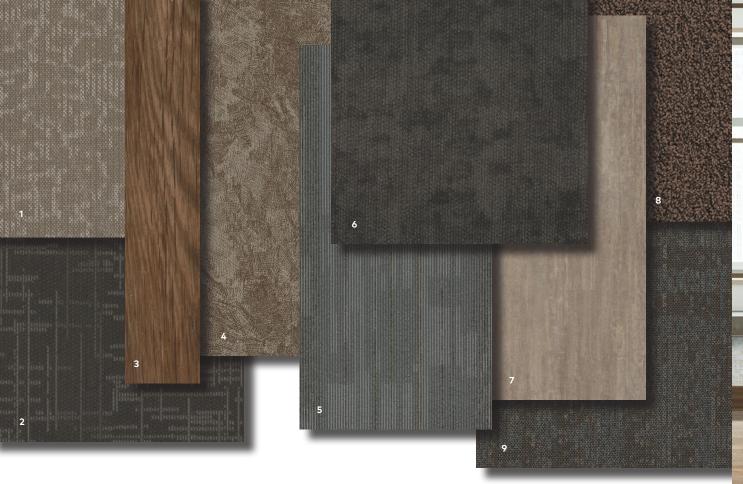

# SCAN ME!

Scan to order samples or check inventory.

Beyond the beauty of individual products, EF Contract's flooring **coordinate effortlessly** with each other. This offering enables you to blend a range of designs to create **palettes** that meet the demands of each unique space.

| 1 | FREESTYLE - ADOBE           | FRS73 | MODULAR   |
|---|-----------------------------|-------|-----------|
| 2 | SOUND - ACCENT              | SOU15 | KINETEX   |
| 3 | WOODLANDS II - SEQUOIA      | 002   | LVT       |
| 4 | IMPRINT - ACORN             | IMP77 | KINETEX   |
| 5 | TIME ZONE - INTERLAPSE GREY | TME56 | MODULAR   |
| 6 | SURFACE - OUTWARD           | SUR15 | KINETEX   |
| 7 | PLATEAU - UMBRA             | 003   | LVT       |
| 8 | SPRINT 20 & 26 - BOLT       | 2656  | BROADLOOM |
| 9 | TERRAIN PARK - EARTH        | TER76 | MODULAR   |
|   |                             |       |           |