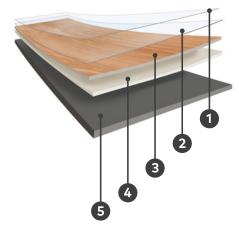

- 1 Protective UV Cured Urethane With Ceramic Bead And Antimicrobial
- 2 20mil Wear Layer
- 3 High Definition Print Film
- 4 Impact Resistant Core Layer
- 5 Foundational Base Layer