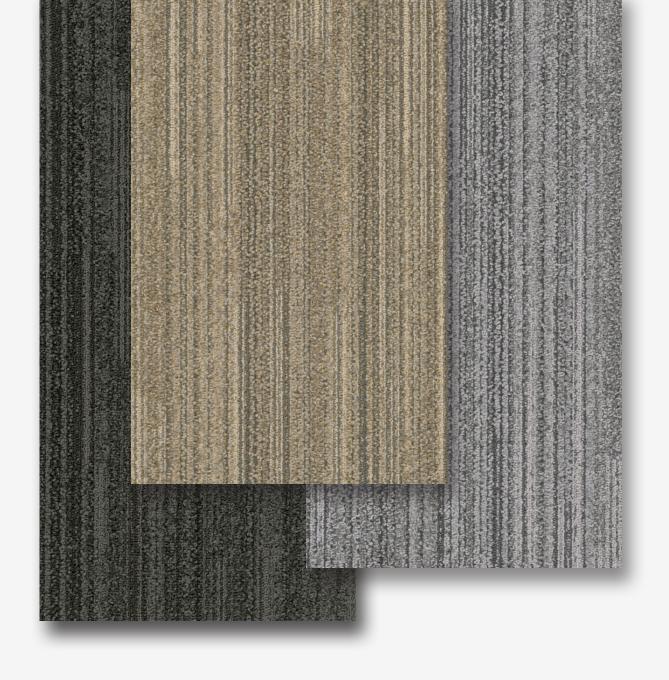

# Line + Line Accent

Line is an organic, striated pattern that is highly textural. Tonal colors migrate throughout the striations, adding softness and understated elegance. Line Accent is a close cousin to Line but adds drama through bold, vibrant streaks of color.

### LINE + LINE ACCENT

| LINE   LNE12<br>FINE POINT | LINE   LNE21<br>BORDER | LINE   LNE23<br>SPLIT RAIL |
|----------------------------|------------------------|----------------------------|
|                            |                        |                            |
| LINE   LNE35<br>TIMBER     | LINE   LNE52<br>PIPE   | LINE   LNE54<br>IN A ROW   |
|                            |                        |                            |
| LINE   LNE56<br>CHARCOAL   | LINE   LNE59<br>DOODLE | LINE   LNE75<br>FUZZY      |
|                            |                        |                            |