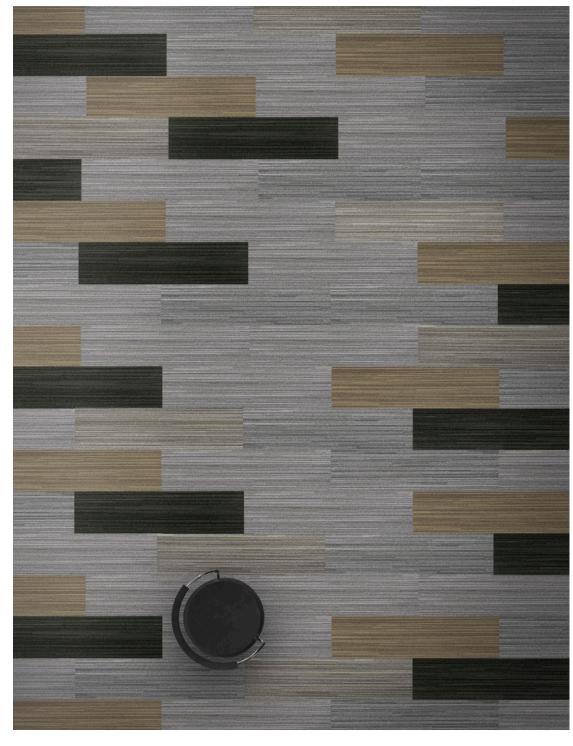

# Line + Line Accent

Line is an organic, striated pattern that is highly textural. Tonal colors migrate throughout the striations, adding softness and understated elegance. Line Accent is a close cousin to Line but adds drama through bold, vibrant streaks of color.

#### LINE ACCENT

LINE ACCENT | LNA53 PIPE ACCENT LINE ACCENT | LNA55 IN A ROW ACCENT LINE ACCENT | LNA57 CHARCOAL ACCENT

| Style        | LINE   TLNE        | LINE ACCENT   TLNA           |
|--------------|--------------------|------------------------------|
| Construction | TIP-SHEARED SCROLL | TIP-SHEARED SCROLL           |
| Fiber Type   | ENCORE® SD NYLON   | ENCORE <sup>®</sup> SD NYLON |
| Dye Method   | SOLUTION DYED      | SOLUTION DYED                |
| Ounce Weight | 22 OZ              | 22 OZ                        |
| Gauge        | 1/12 IN            | 1/12 IN                      |
| Backing      | NEXUS® MODULAR     | NEXUS® MODULAR               |
| Density      | 6,000              | 6,000                        |
| Size         | 12" W X 48" L      | 12" W X 48" L                |
|              |                    |                              |