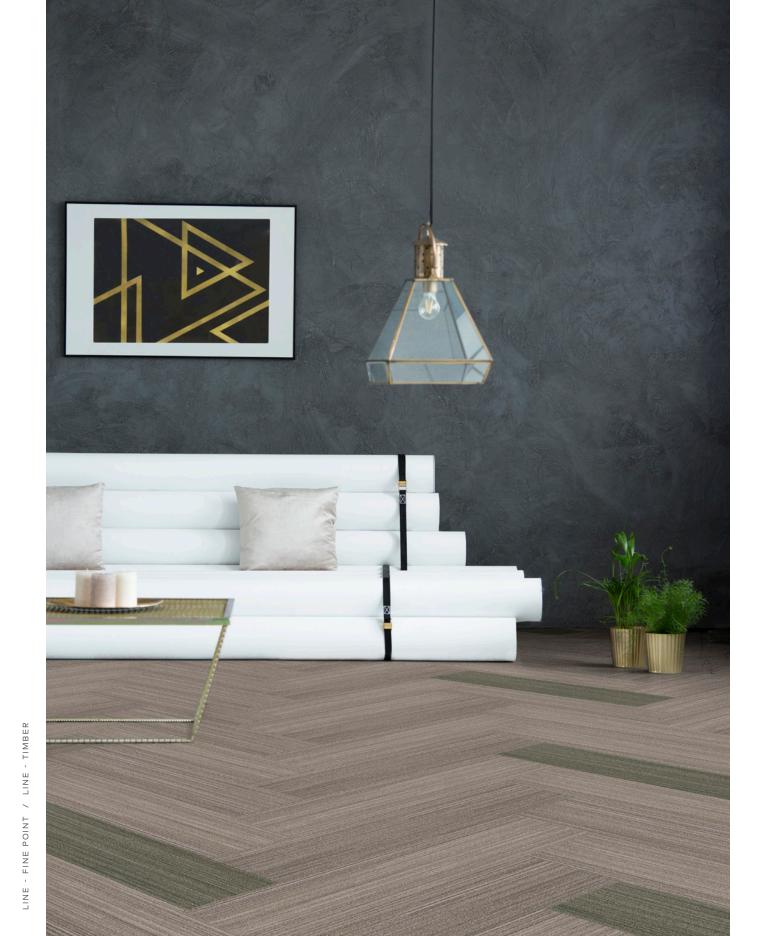

# Line + Line Accent

Line is an organic, striated pattern that is highly textural. Tonal colors migrate throughout the striations, adding softness and understated elegance. Line Accent is a close cousin to Line but adds drama through bold, vibrant streaks of color.

### LINE + LINE ACCENT

| LINE   LNE12<br>FINE POINT | LINE   LNE21<br>BORDER | LINE   LNE23<br>SPLIT RAIL |
|----------------------------|------------------------|----------------------------|
|                            |                        |                            |
| LINE   LNE35<br>TIMBER     | LINE   LNE52<br>PIPE   | LINE   LNE54<br>IN A ROW   |
|                            |                        |                            |
| LINE   LNE56<br>CHARCOAL   | LINE   LNE59<br>DOODLE | LINE   LNE75<br>FUZZY      |
|                            |                        |                            |

Due to the unique visual characteristics of modular carpets, pattern repeats and pattern run-off seams may appear more noticeable than in broadloom carpets. Such visual characteristics do not constitute a manufacturing defect, and as such, should be considered when selecting modular carpet and its installation. These photographs are representations of the installation for this modular product. Your modular installation may look different than these photos depending upon individual tile placement, lighting and overall space layout, including furnishings. Final tile placement and the resulting visual is thus the customer's, and not EF Contract's, responsibility.