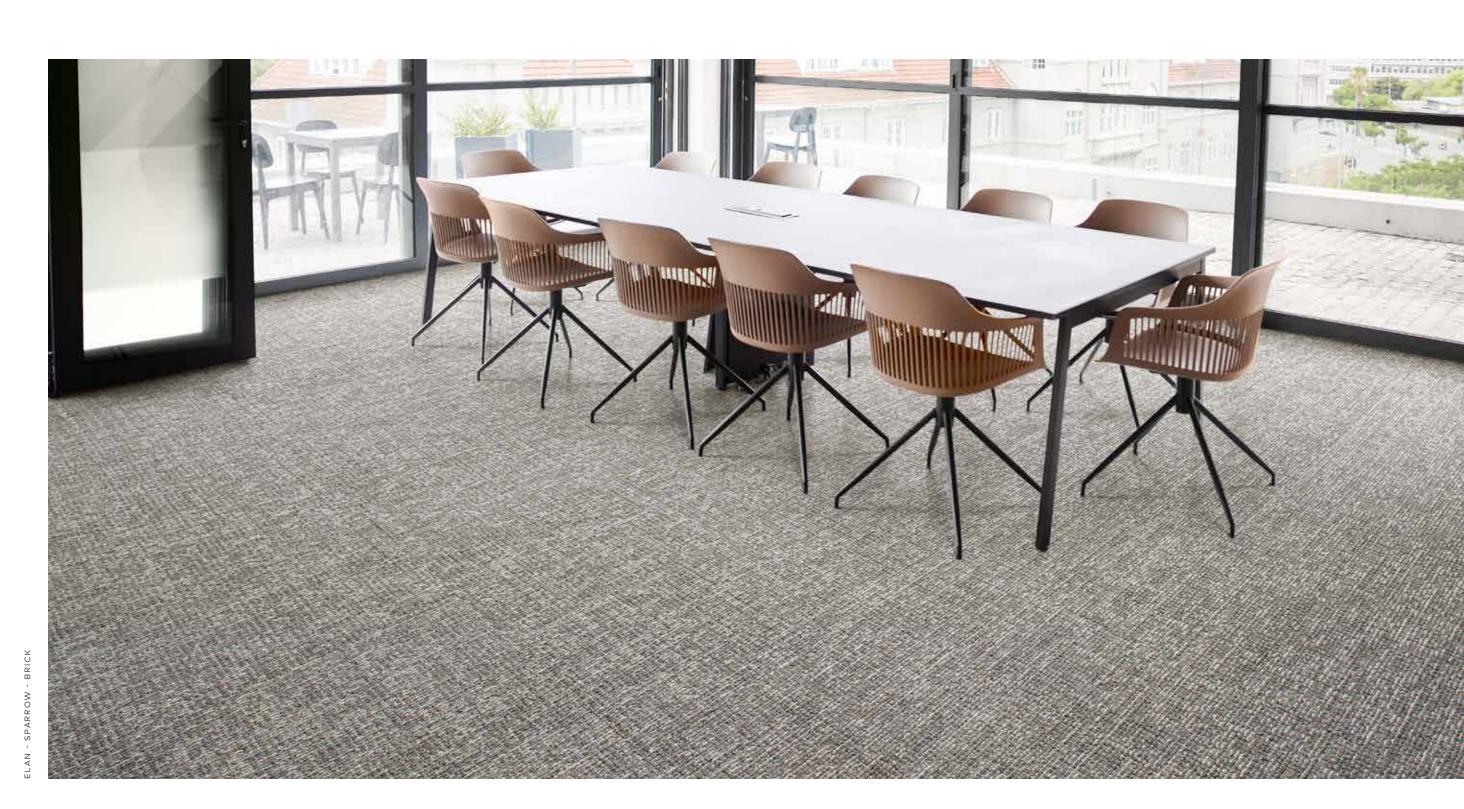

## 18" x 36" MODULAR

ELN52

SHADOW

**ELAN** 

ELN54 SPARROW

BLONDE

ELN58 IRON GREY

ELN36 PATINA