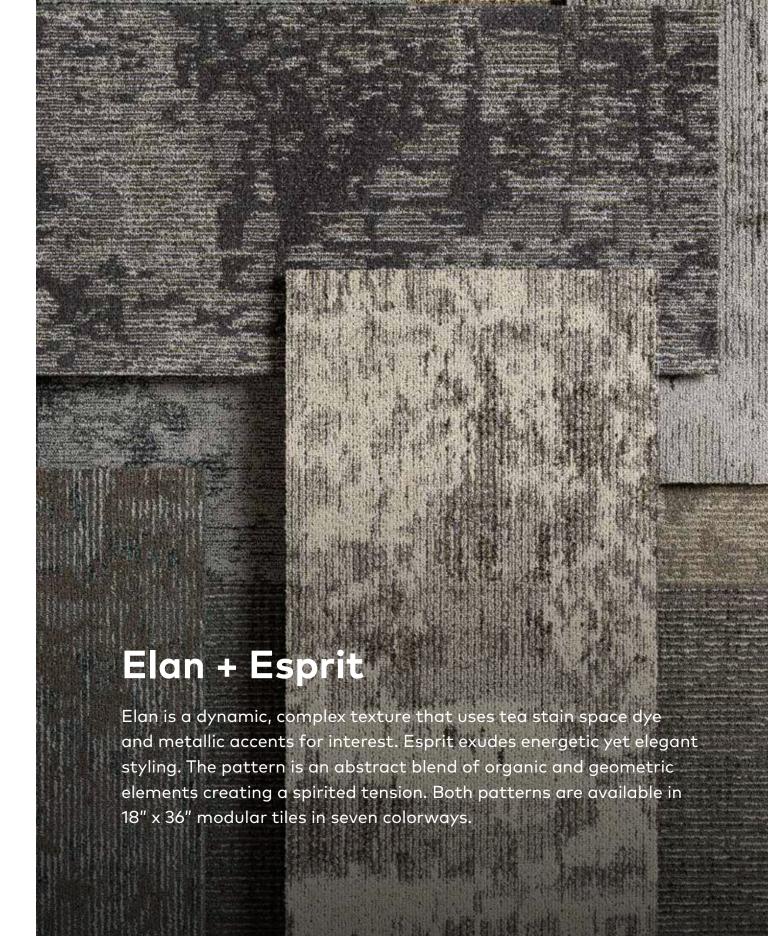

# Elan + Esprit

MODULAR CARPET

RONT COVER: ELAN - PATINA - ESPRIT - VERDIGRIS - ASHLAR

2

## 18" x 36" MODULAR

ELN52

SHADOW

**ELAN** 

ELN54 SPARROW

BLONDE

ELN58 IRON GREY

ELN36 PATINA

# 18" x 36" MODULAR

ESP73

BRONZE

ESP52

PEARL

ESP58

EBONY

VERDIGRIS