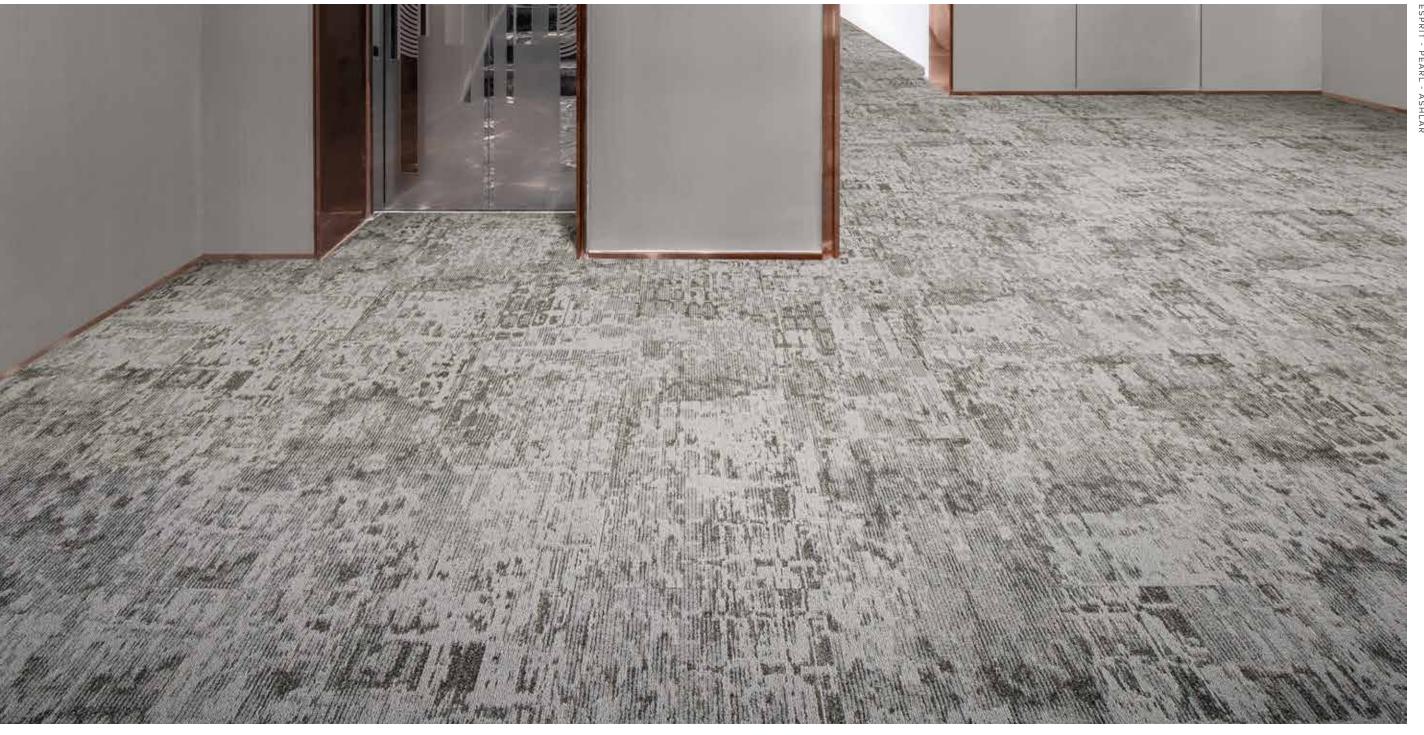

# Elan + Esprit

MODULAR CARPET







RONT COVER: ELAN - PATINA - ESPRIT - VERDIGRIS - ASHLAR



2











## 18" x 36" MODULAR







ELN52

SHADOW







**ELAN** 

ELN54 SPARROW

BLONDE

ELN58 IRON GREY

ELN36 PATINA

MILORI BLUE

ELN56 ANTHRACITE

SCAN ME!



samples or check inventory.

# 18" x 36" MODULAR





ESP73

BRONZE



ESP52

PEARL



ESP58

EBONY



VERDIGRIS



ESP45 FRENCH BLUE

ESP57 STARRY NIGHT

**ESPRIT** 

SCAN ME!

ESP14

FLAXEN



Scan to order samples or check inventory.



# **COORDINATING PALETTE**

Beyond the beauty of individual products, EF Contract's flooring **coordinate effortlessly** across all of our product platforms - modular carpet tile, broadloom,

LVT and Kinetex textile composite flooring. This offering enables you to blend a

range of designs to create **palettes** that meet the demands of each unique space.

| 1  | CROSSING II - KNITTING NEEDLE | C