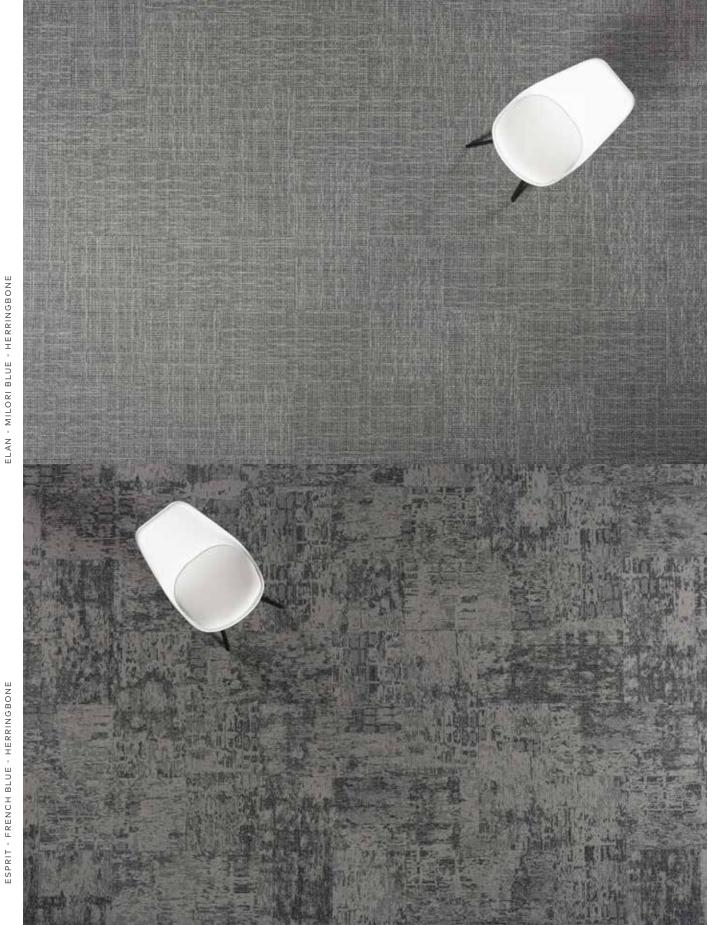

## 18" x 36" MODULAR

ELN52

SHADOW

**ELAN** 

ELN54 SPARROW

BLONDE

ELN58 IRON GREY

ELN36 PATINA

ESP45 FRENCH BLUE

ESP57 STARRY NIGHT

**ESPRIT** 

SCAN ME!

ESP14

FLAXEN

Scan to order samples or check inventory.