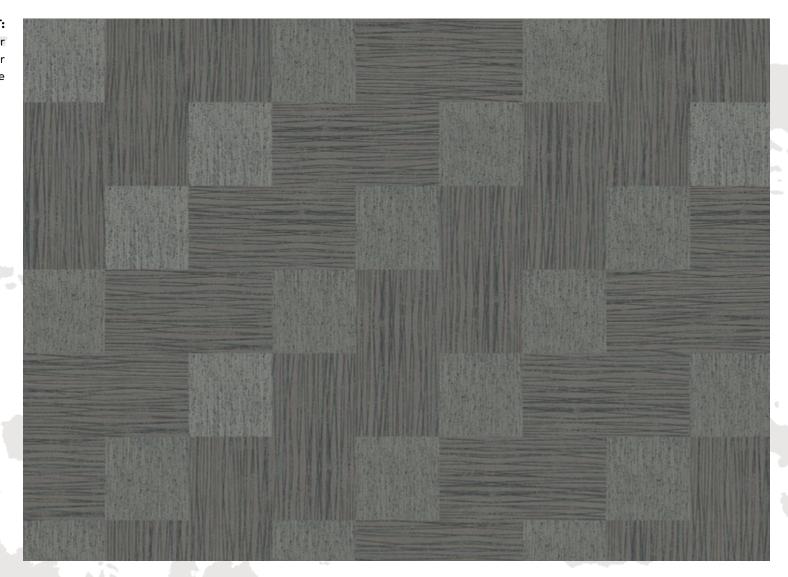

**PRODUCT:** CHINOOK | Fresh Air **INSTALL:** Ashlar

PRODUCT:
BLOT | Quarry
MICA | Surf Splash
THE BRIGHTS | Hyper Blue
INSTALL: Ashlar

Each day is a different length of time and that gives a different length to the cusp between light and darkness or darkness and light.