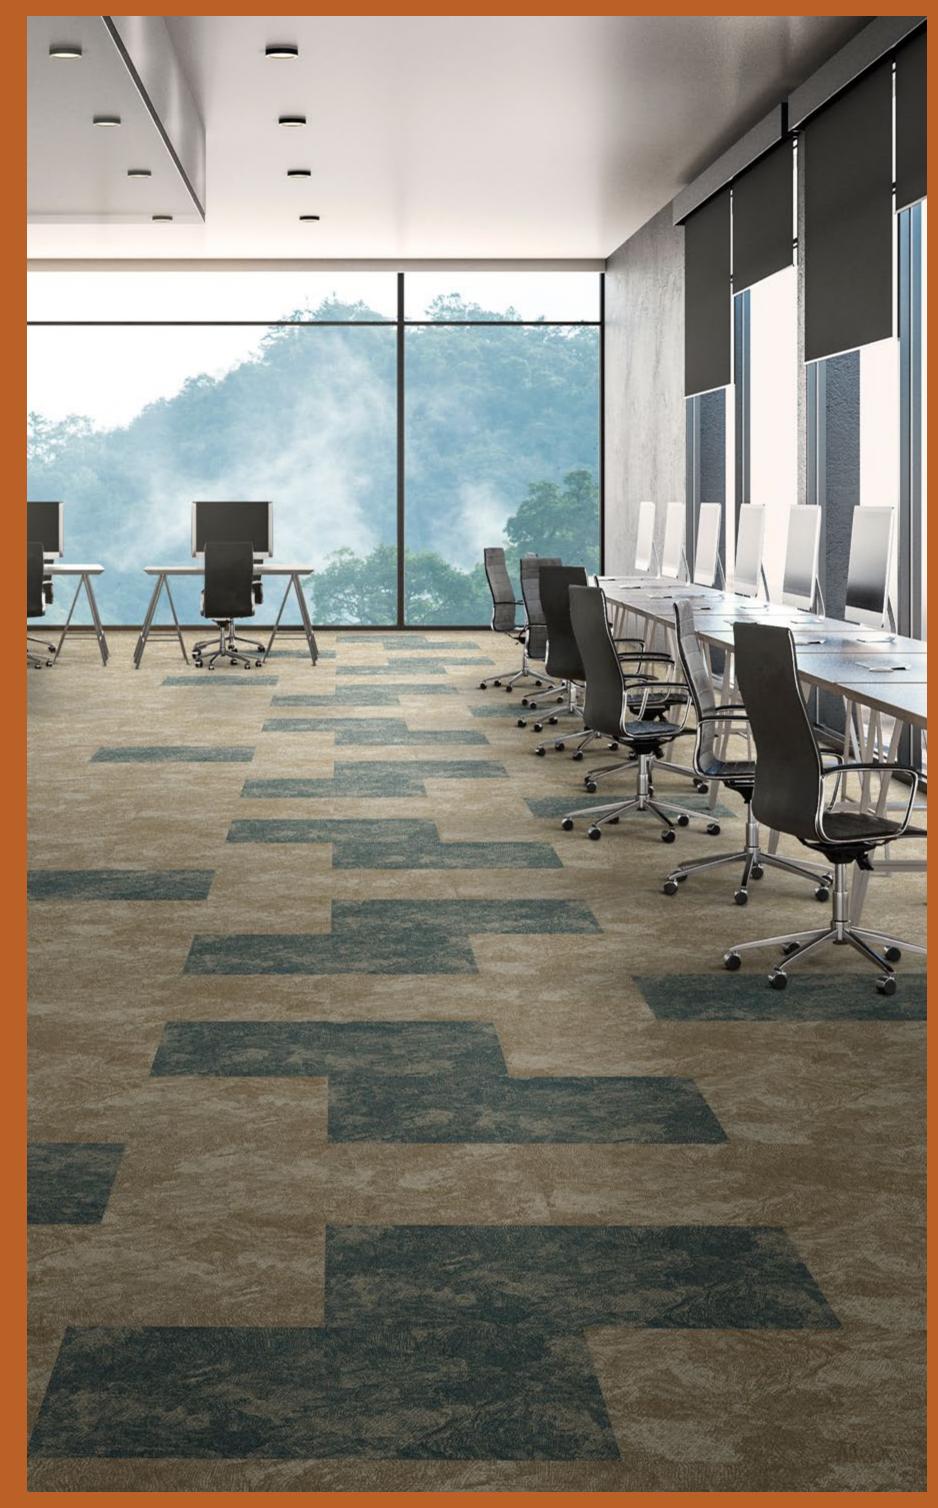

PRODUCT: PLAYBOOK LVT | Suede Gray

**INSTALL:** Herringbone

PRODUCT:
ALL THAT JAZZ | Stardust
VESTIGE | Walnut
INSTALL: Ashlar

PRODUCT:
IMPRINT | Umbra
IMPRINT | Indigo
INSTALL: Ashlar

A room is not a room without natural light.