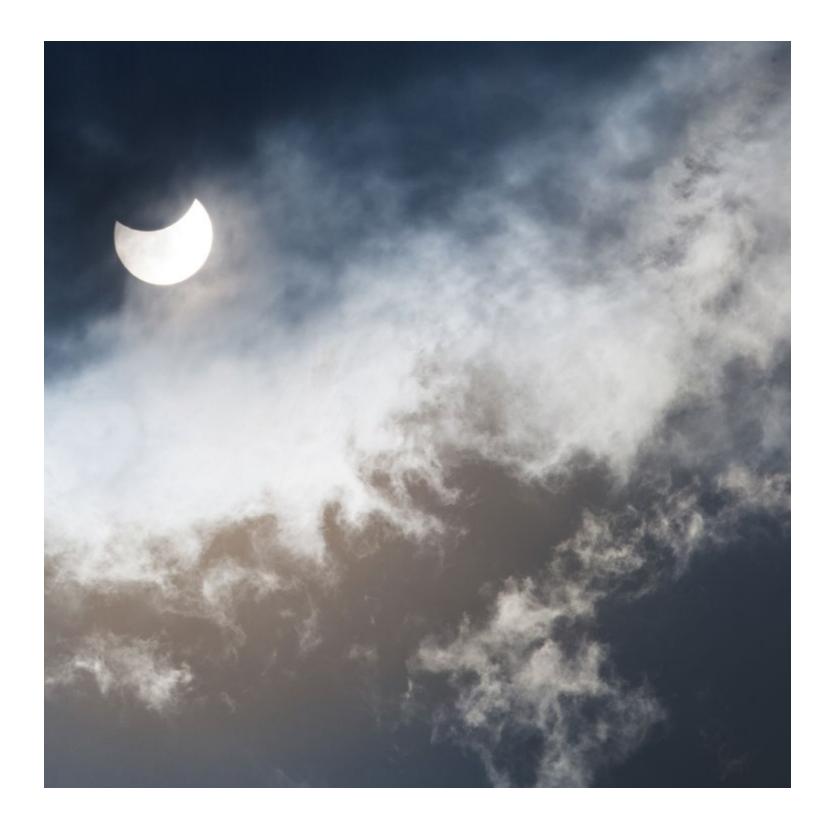

# DALLY Take note. Light changes everything. So does the dark, defining the passing time and setting all things in motion. OBSERVATIONS

Light changes meaning. Consider the impressionist's method of documenting light in its changing qualities: how it transforms color and demands we reconsider what we see and how we understand it. **Paul Cezanne** said, "The day is coming when a single