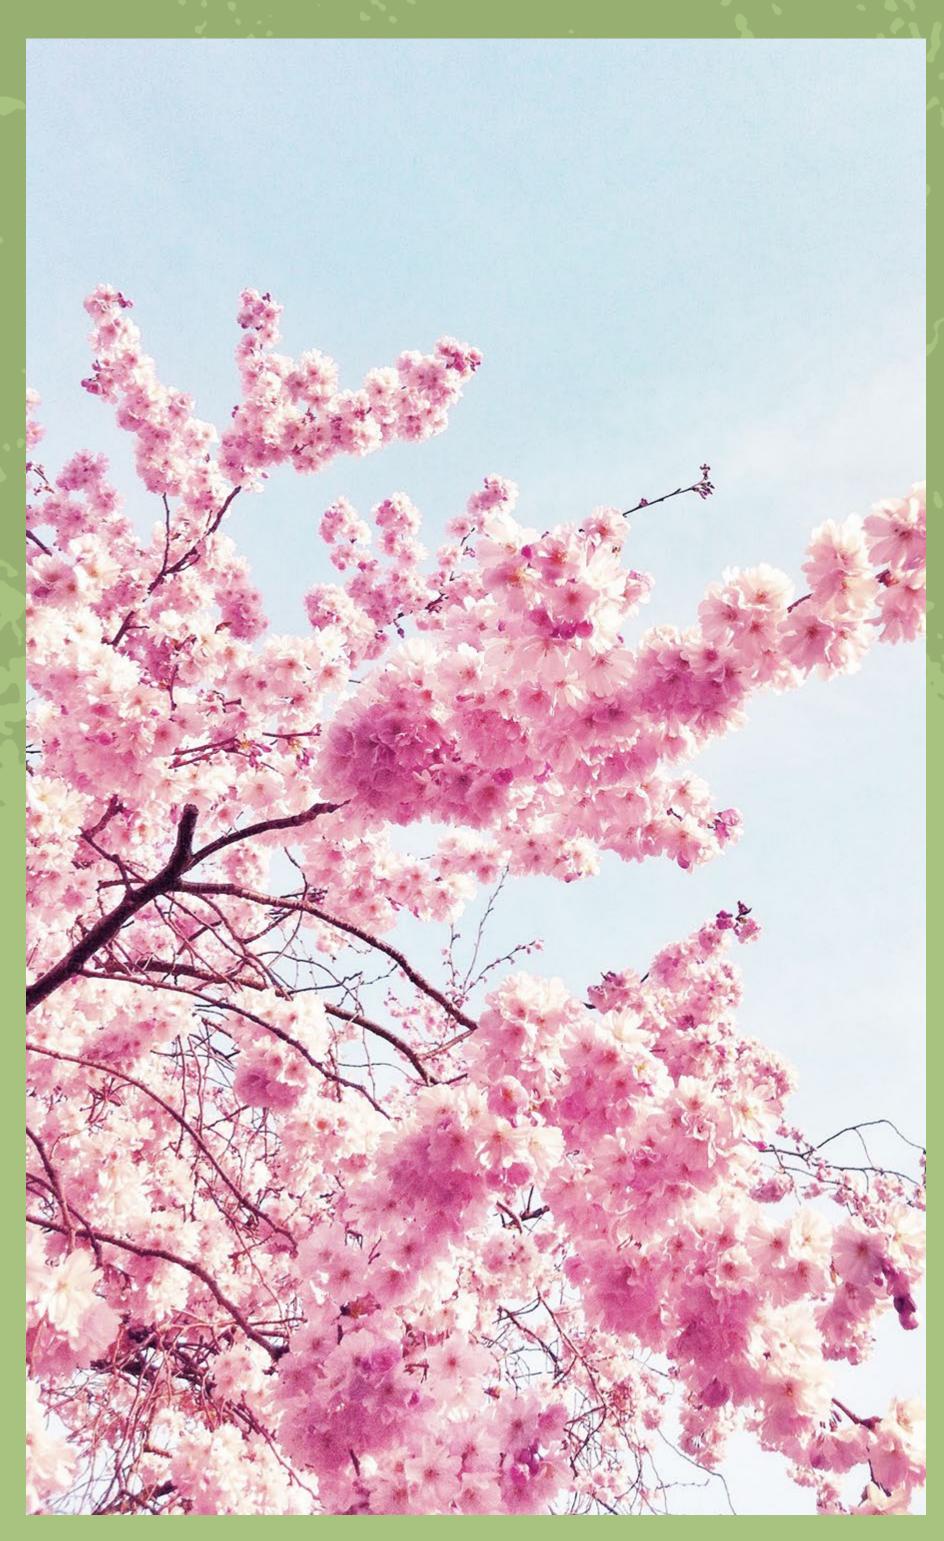

# TO SIT IN THE SHADE ON A FINE DAY, AND LOOK UPON VERDURE, IS THE MOST PERFECT REFRESHMENT.

Jane Austen, MANSFIELD PARK

# DALLY Take note. Light changes everything. So does the dark, defining the passing time and setting all things in motion. OBSERVATIONS

Light changes meaning. Consider the impressionist's method of documenting light in its changing qualities: how it transforms color and demands we reconsider what we see and how we understand it. **Paul Cezanne** said, "The day is coming when a single