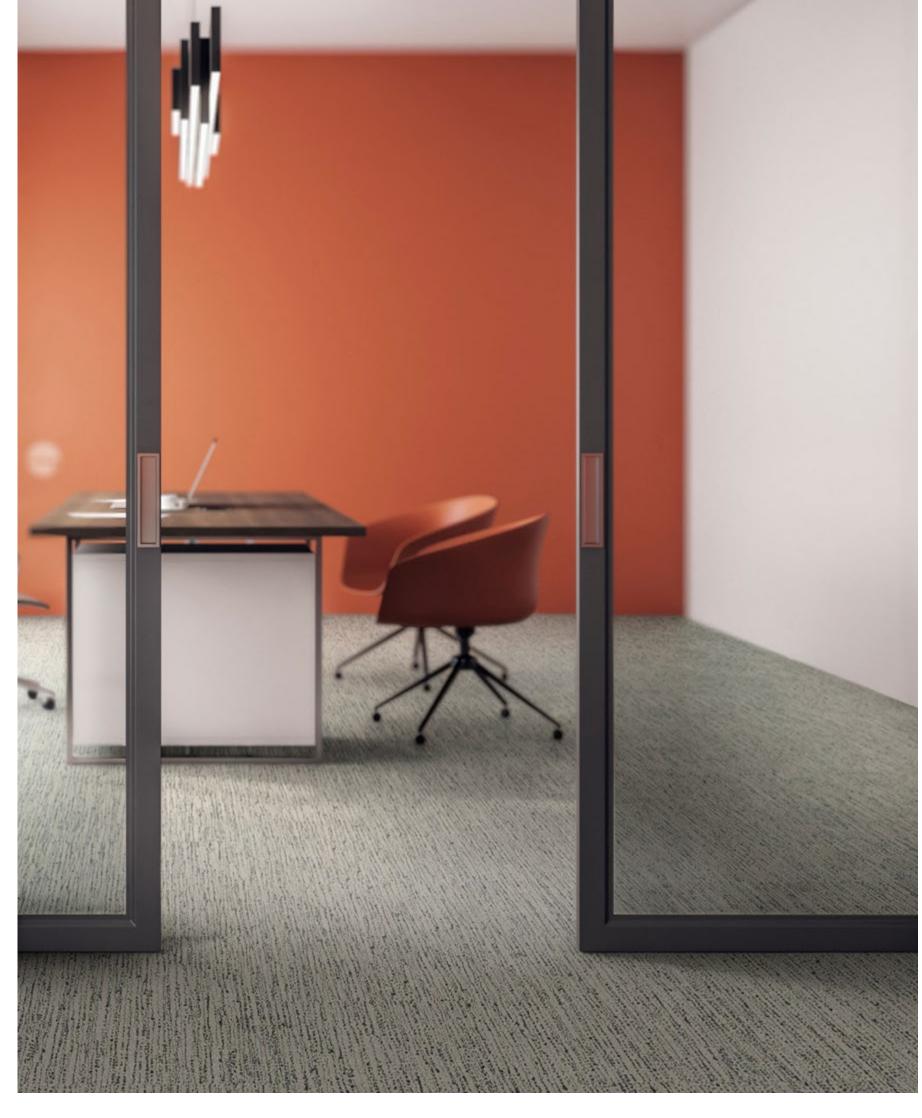

PRODUCT: PLAYBOOK LVT | Suede Gray

**INSTALL:** Herringbone

PRODUCT:
ALL THAT JAZZ | Stardust
VESTIGE | Walnut
INSTALL: Ashlar

PRODUCT:
IMPRINT | Umbra
IMPRINT | Indigo
INSTALL: Ashlar

A room is not a room without natural light.