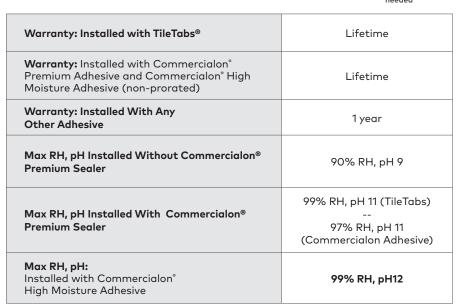

| RH                                                                        | needed                                                                                       |
|---------------------------------------------------------------------------|----------------------------------------------------------------------------------------------|
| Warranty: Installed with TileTabs®                                        | 10 years (5mm only)                                                                          |
| Warranty: Installed With Commercialon® Premium<br>Adhesive (non-prorated) | 10 years                                                                                     |
| Warranty: Installed With Any<br>Other Adhesive                            | 1 year                                                                                       |
| Max RH, pH Installed Without Sealer                                       | 90% RH, pH 9                                                                                 |
| Max RH, pH Installed With Commercialon®<br>Premium Sealer                 | 99% RH, pH 11 (TileTabs, 5mm)<br><br>97% RH, pH 11<br>(Commercialon Adhesive,<br>2.5mm, 3mm) |
| Max RH, pH:<br>Installed with Commercialon®<br>High Moisture Adhesive     | 99% RH, pH12                                                                                 |