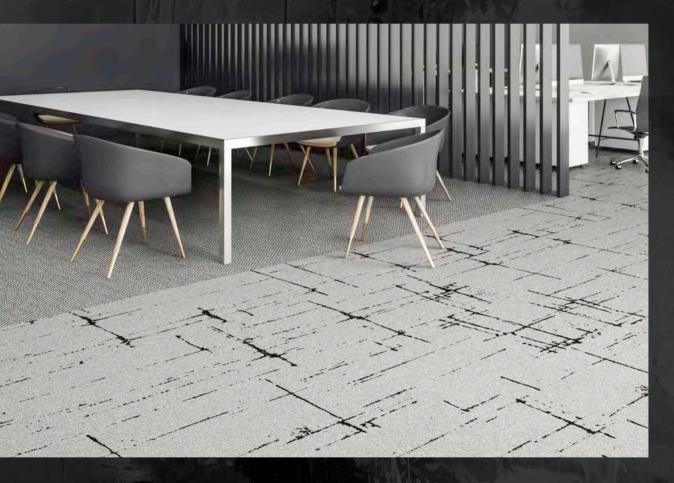

# Anthology Collection

The Anthology Collection is a treasury of four distinct styles, each designed to work on its own or in combination with one another. With its bold, broken brushstrokes over neutral backgrounds, **Designer's Choice** alludes to abstract expressionism, creating an eclectic, impactful design vibe. **First Class** layers fragmented tonal texture to create timeless and extremely versatile design. **VIP** features a flowing tone-on-tone silhouetted motif that is chic and elevated, yet, warm and inviting. **Modern Classic** mimics a gentle herringbone knit-stitch that provides a clean backdrop with a sense of modern tranquility. Each style in The Anthology Collection features seven nature-inspired colors, including clay-toned browns, beiges, stone greys and dusky blues in 18" x 36" tiles.

# **DESIGNER'S CHOICE**