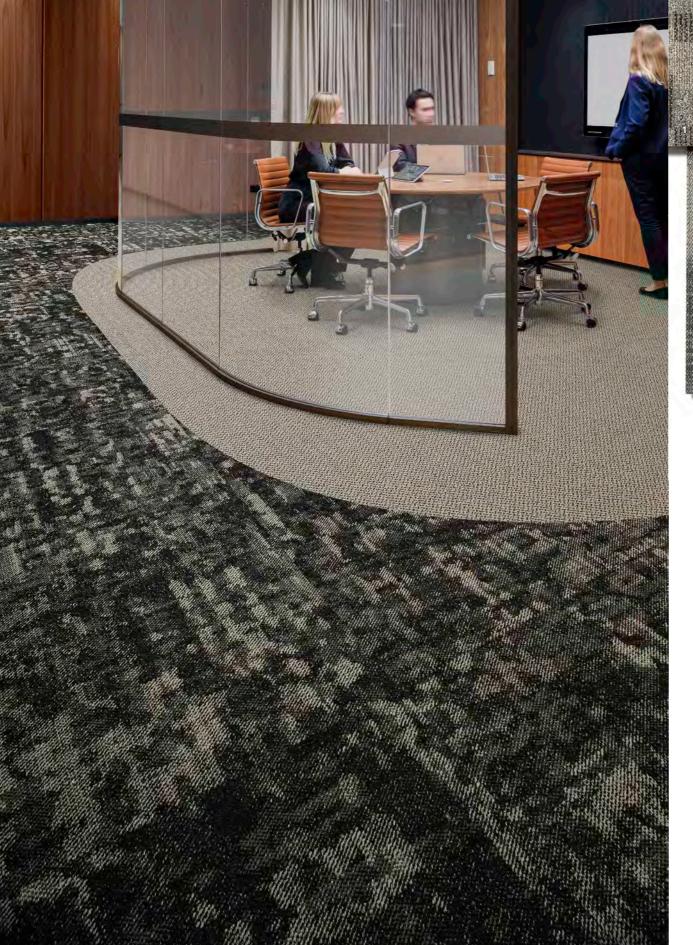

# Anthology Collection

The Anthology Collection is a treasury of four distinct styles, each designed to work on its own or in combination with one another. With its bold, broken brushstrokes over neutral backgrounds, **Designer's Choice** alludes to abstract expressionism, creating an eclectic, impactful design vibe. **First Class** layers fragmented tonal texture to create timeless and extremely versatile design. **VIP** features a flowing tone-on-tone silhouetted motif that is chic and elevated, yet, warm and inviting. **Modern Classic** mimics a gentle herringbone knit-stitch that provides a clean backdrop with a sense of modern tranquility. Each style in The Anthology Collection features seven nature-inspired colors, including clay-toned browns, beiges, stone greys and dusky blues in 18" x 36" tiles.

## 18" x 36" MODULAR

VIP54 LUXURIOUS

VIP45

PERSONALITY

**FIRST CLASS** 

FCS72

CLASSIFICATION QUALITY

FCS45

PREMIUM

FCS49 PRIME

VIP78 FAMOUS

VIP49

FIGURE

VIP51 SUPERSTAR

Scan to order samples or check inventory.