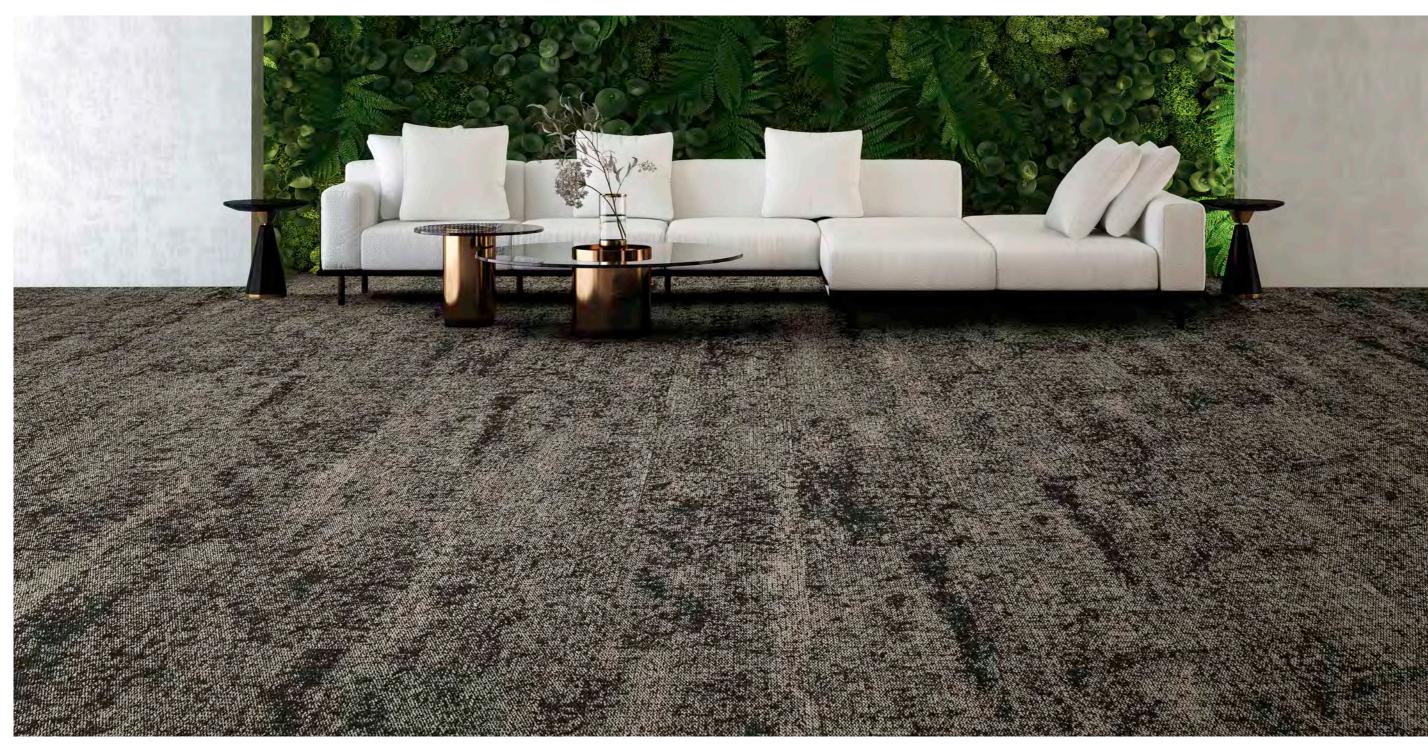

# VIP

# Anthology Collection

The Anthology Collection is a treasury of four distinct styles, each designed to work on its own or in combination with one another. With its bold, broken brushstrokes over neutral backgrounds, **Designer's Choice** alludes to abstract expressionism, creating an eclectic, impactful design vibe. **First Class** layers fragmented tonal texture to create timeless and extremely versatile design. **VIP** features a flowing tone-on-tone silhouetted motif that is chic and elevated, yet, warm and inviting. **Modern Classic** mimics a gentle herringbone knit-stitch that provides a clean backdrop with a sense of modern tranquility. Each style in The Anthology Collection features seven nature-inspired colors, including clay-toned browns, beiges, stone greys and dusky blues in 18" x 36" tiles.