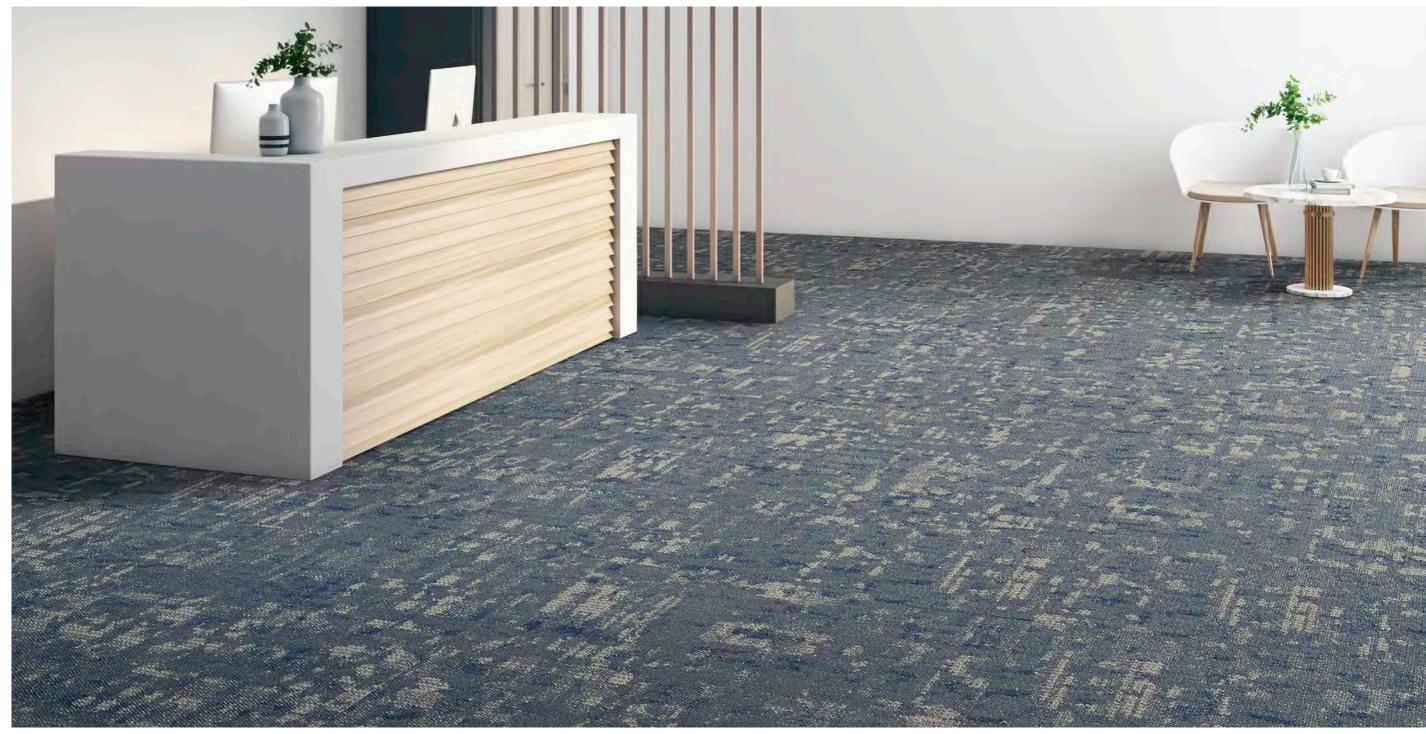

# Anthology Collection

The Anthology Collection is a treasury of four distinct styles, each designed to work on its own or in combination with one another. With its bold, broken brushstrokes over neutral backgrounds, **Designer's Choice** alludes to abstract expressionism, creating an eclectic, impactful design vibe. **First Class** layers fragmented tonal texture to create timeless and extremely versatile design. **VIP** features a flowing tone-on-tone silhouetted motif that is chic and elevated, yet, warm and inviting. **Modern Classic** mimics a gentle herringbone knit-stitch that provides a clean backdrop with a sense of modern tranquility. Each style in The Anthology Collection features seven nature-inspired colors, including clay-toned browns, beiges, stone greys and dusky blues in 18" x 36" tiles.

# **DESIGNER'S CHOICE**