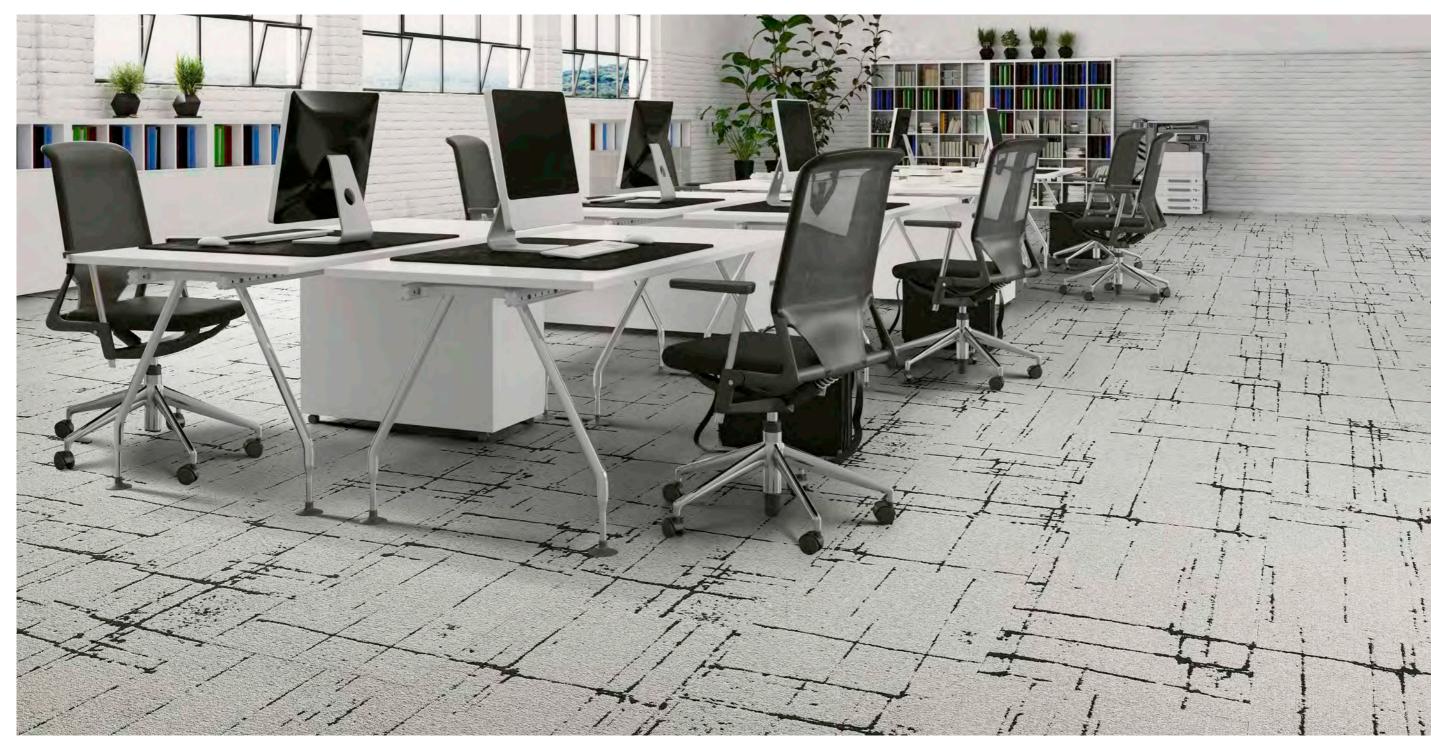

# **DESIGNER'S CHOICE**

# Anthology Collection

The Anthology Collection is a treasury of four distinct styles, each designed to work on its own or in combination with one another. With its bold, broken brushstrokes over neutral backgrounds, **Designer's Choice** alludes to abstract expressionism, creating an eclectic, impactful design vibe. **First Class** layers fragmented tonal texture to create timeless and extremely versatile design. **VIP** features a flowing tone-on-tone silhouetted motif that is chic and elevated, yet, warm and inviting. **Modern Classic** mimics a gentle herringbone knit-stitch that provides a clean backdrop with a sense of modern tranquility. Each style in The Anthology Collection features seven nature-inspired colors, including clay-toned browns, beiges, stone greys and dusky blues in 18" x 36" tiles.