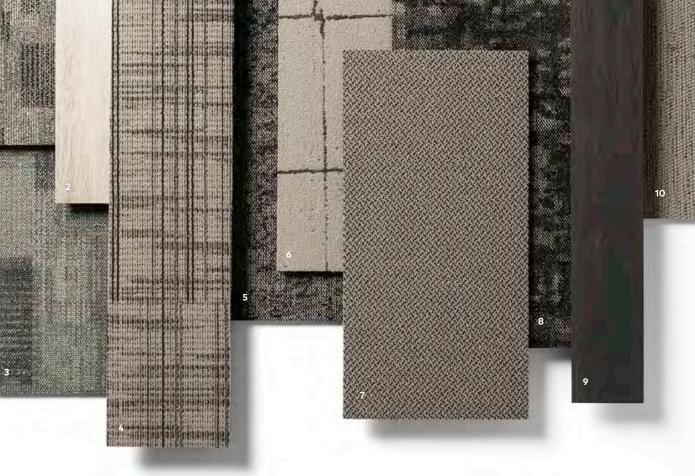

# Anthology Collection

The Anthology Collection is a treasury of four distinct styles, each designed to work on its own or in combination with one another. With its bold, broken brushstrokes over neutral backgrounds, **Designer's Choice** alludes to abstract expressionism, creating an eclectic, impactful design vibe. **First Class** layers fragmented tonal texture to create timeless and extremely versatile design. **VIP** features a flowing tone-on-tone silhouetted motif that is chic and elevated, yet, warm and inviting. **Modern Classic** mimics a gentle herringbone knit-stitch that provides a clean backdrop with a sense of modern tranquility. Each style in The Anthology Collection features seven nature-inspired colors, including clay-toned browns, beiges, stone greys and dusky blues in 18" x 36" tiles.

## 18" x 36" MODULAR

VIP54 LUXURIOUS

VIP45

PERSONALITY

**FIRST CLASS** 

FCS72

CLASSIFICATION QUALITY

FCS45

PREMIUM

FCS49 PRIME

VIP78 FAMOUS

VIP49

FIGURE

VIP51 SUPERSTAR

Scan to order samples or check inventory.

## 18" x 36" MODULAR

DRC54

DRC72

INTERIOR

DRC45 STYLISTIC

DRC59 AUTHOR

DRC49 PATTERN

SCAN ME!

Scan to order samples or check inventory.

DRC78

FOUNDER

DRC51 DECISION

FCS78

FCS51 FIVE-STAR EXCELLENT

Scan to order samples or check inventory.

FCS54 GRADE A