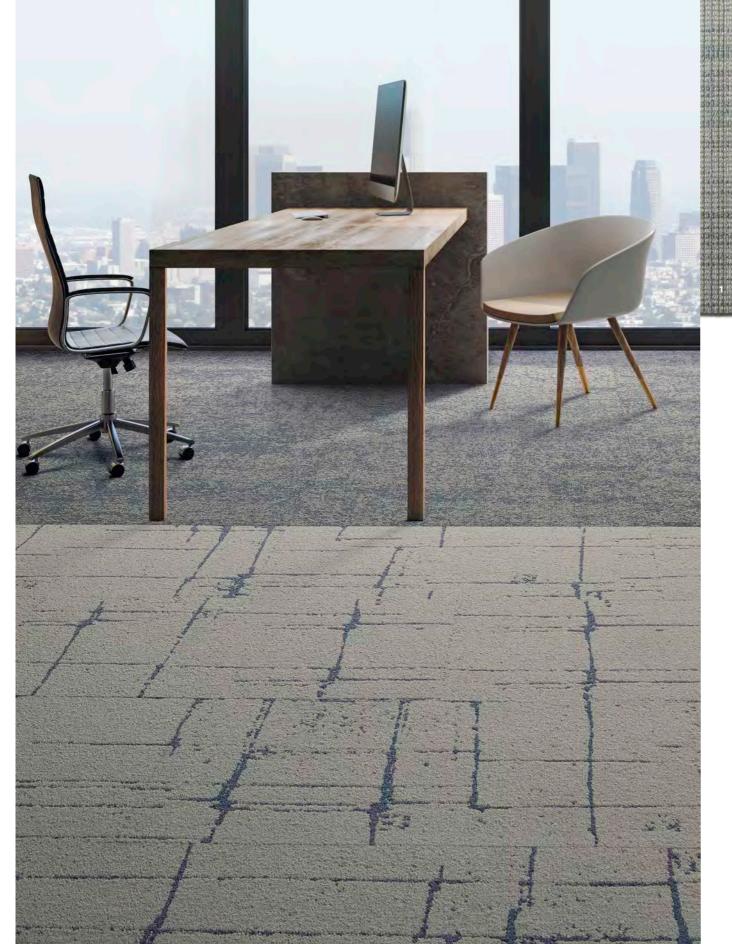

# Anthology Collection

The Anthology Collection is a treasury of four distinct styles, each designed to work on its own or in combination with one another. With its bold, broken brushstrokes over neutral backgrounds, **Designer's Choice** alludes to abstract expressionism, creating an eclectic, impactful design vibe. **First Class** layers fragmented tonal texture to create timeless and extremely versatile design. **VIP** features a flowing tone-on-tone silhouetted motif that is chic and elevated, yet, warm and inviting. **Modern Classic** mimics a gentle herringbone knit-stitch that provides a clean backdrop with a sense of modern tranquility. Each style in The Anthology Collection features seven nature-inspired colors, including clay-toned browns, beiges, stone greys and dusky blues in 18" x 36" tiles.

# VIP