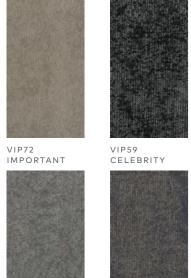

# VIP

# 18" x 36" MODULAR

## 18" x 36" MODULAR

VIP54 LUXURIOUS

VIP45

PERSONALITY

**FIRST CLASS** 

FCS72

CLASSIFICATION QUALITY

FCS45

PREMIUM

FCS49 PRIME

VIP78 FAMOUS

VIP49

FIGURE

VIP51 SUPERSTAR

Scan to order samples or check inventory.