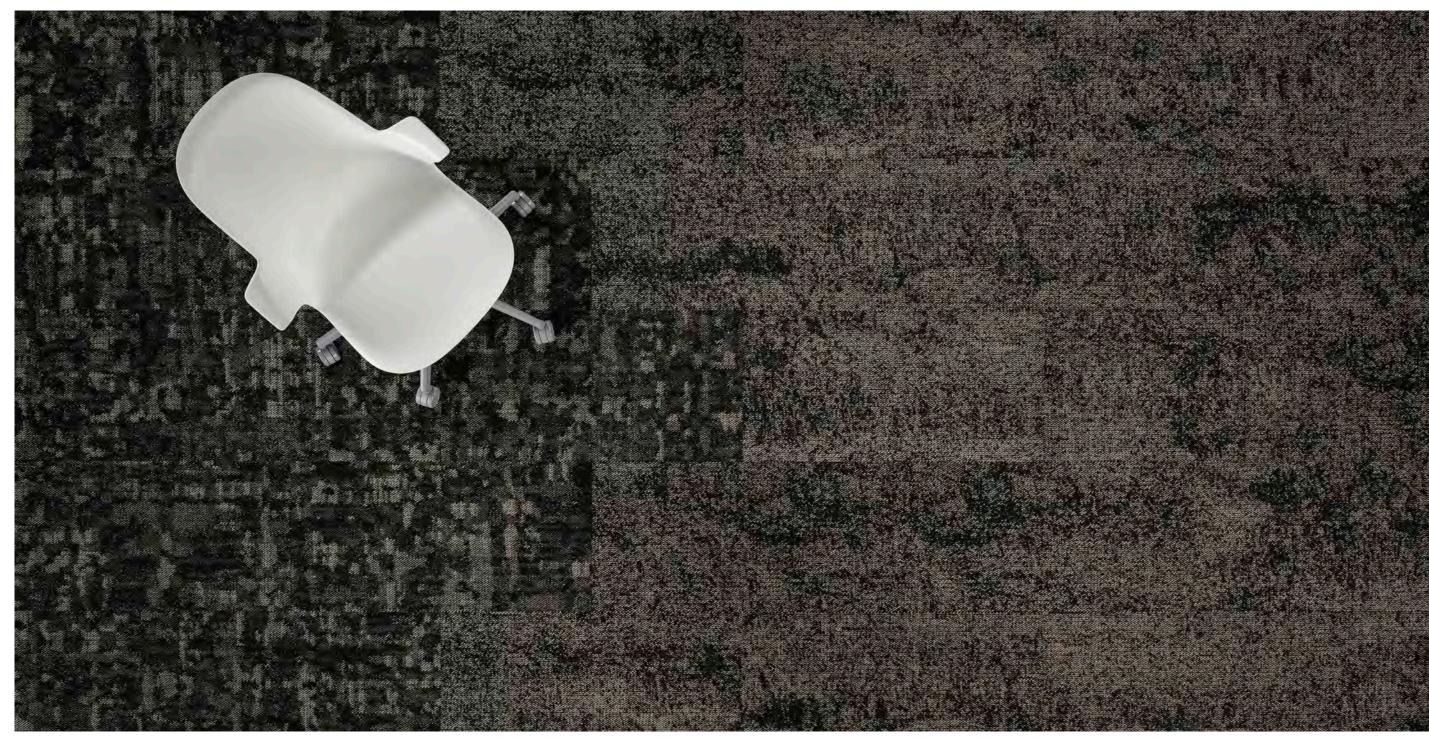

# MODERN CLASSIC

18" x 36" MODULAR

STYLISH

MCC72 POLISHED

MCC51 NOVEL

MCC59

MASTERPIECE

MCC54 BEAUTIFUL

MCC49 UPSCALE

SCAN ME!

Scan to order samples or check inventory.

14

CLASSIC NOVEL - ASHLAR

MODERN