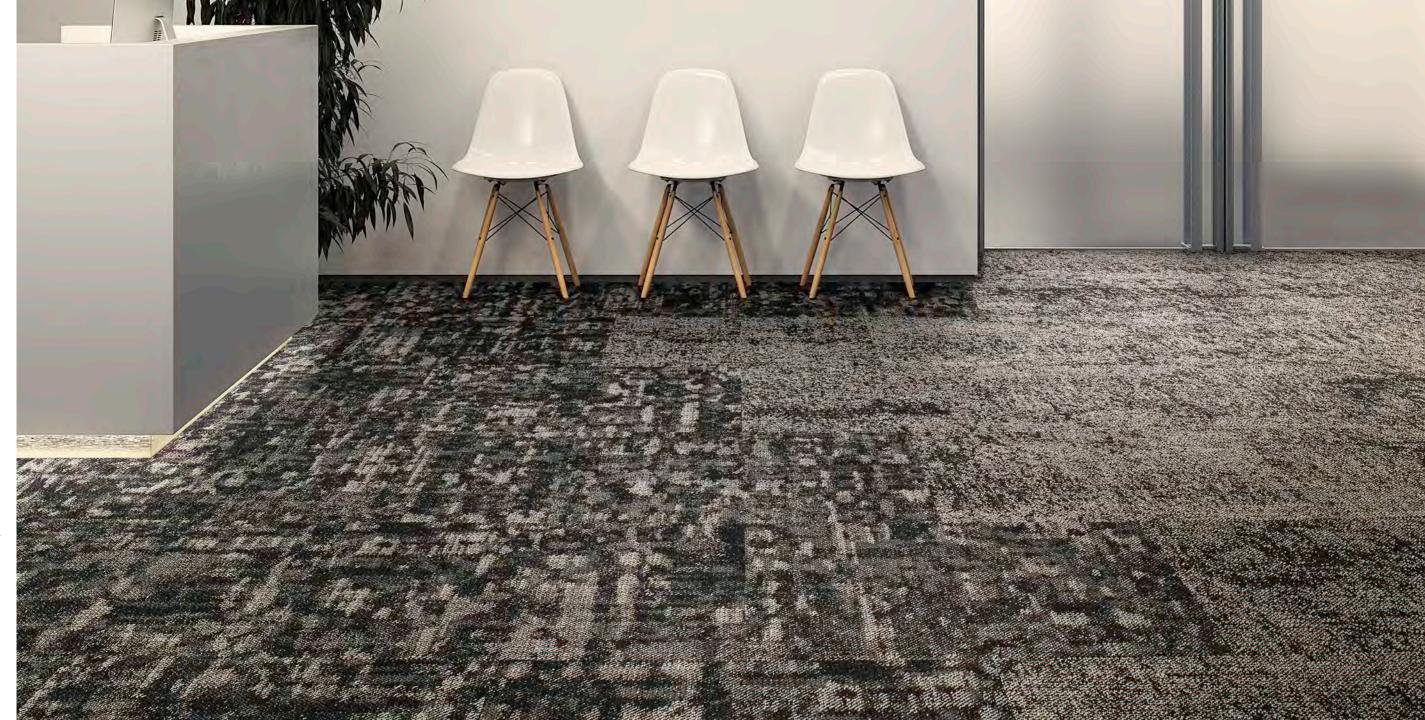

# **Anthology Collection**

Designer's Choice First Class VIP Modern Classic

MODULAR CARPET

# Anthology Collection

The Anthology Collection is a treasury of four distinct styles, each designed to work on its own or in combination with one another. With its bold, broken brushstrokes over neutral backgrounds, **Designer's Choice** alludes to abstract expressionism, creating an eclectic, impactful design vibe. **First Class** layers fragmented tonal texture to create timeless and extremely versatile design. **VIP** features a flowing tone-on-tone silhouetted motif that is chic and elevated, yet, warm and inviting. **Modern Classic** mimics a gentle herringbone knit-stitch that provides a clean backdrop with a sense of modern tranquility. Each style in The Anthology Collection features seven nature-inspired colors, including clay-toned browns, beiges, stone greys and dusky blues in 18" x 36" tiles.